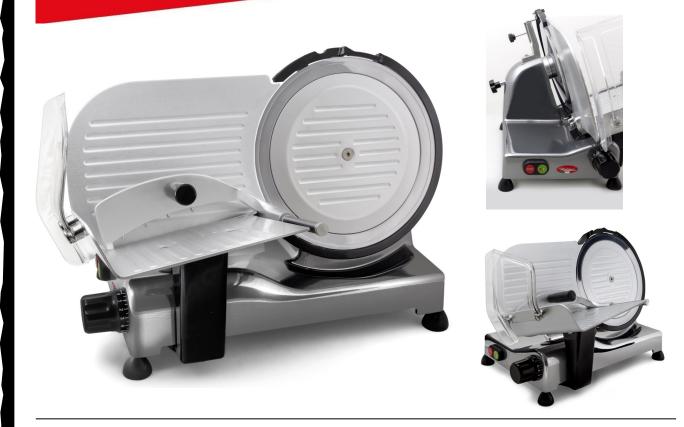

## TA22 FOOD SLICER BLADE cm. 22

- Die-cast aluminium structure, with "steel effect" painting.
- Tempered professional blade mm. 220 with protection ring.
- Cast aluminium food holder with steel tips.
- Blade cover, tray and bulkhead in cast anodized aluminium, with easy-cleaning system.
- Blade holding shaft with double ball-bearing.
- Professional ventilated motor; power 140W.
- Safety switch.
- Slicing thickness from da 0 to 16 mm.
- Optional sharpener available on request.
- Product size: cm. 48x35 h.31.
- EAN: 8 013152 0220 37